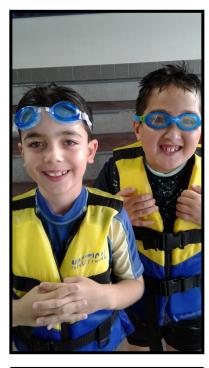

## **K/2 BLUE NEWS**

K/2 have been practising their surprise performance for our Presentation Day assembly. We look forward to seeing you all there.

Year 2 are thoroughly enjoying the swimming program, we have included a few photos.