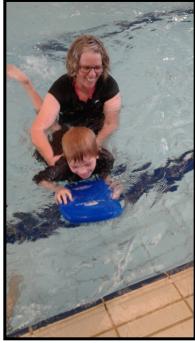

## **K/2 BLUE NEWS**

K/2 have been practising their surprise performance for our Presentation Day assembly. We look forward to seeing you all there.

Year 2 are thoroughly enjoying the swimming program, we have included a few photos.