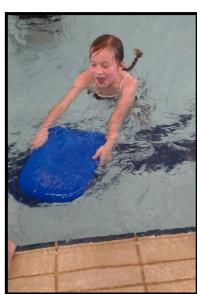

## **K/2 BLUE NEWS**

K/2 have been practising their surprise performance for our Presentation Day assembly. We look forward to seeing you all there.

Year 2 are thoroughly enjoying the swimming program, we have included a few photos.