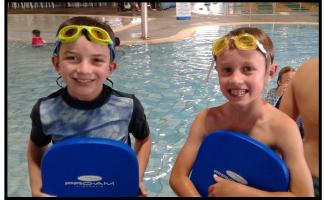

## **K/2 BLUE NEWS**

K/2 have been practising their surprise performance for our Presentation Day assembly. We look forward to seeing you all there.

Year 2 are thoroughly enjoying the swimming program, we have included a few photos.