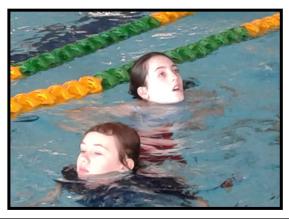

## **K/2 BLUE NEWS**

K/2 have been practising their surprise performance for our Presentation Day assembly. We look forward to seeing you all there.

Year 2 are thoroughly enjoying the swimming program, we have included a few photos.